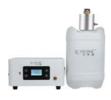

LE SYLPHE professional perfumery, consultant and brand vision team will create brand stories for you through smell.

| 产品型号           | <b>10000НВ</b>                           |
|----------------|------------------------------------------|
| Product number | 10000НВ                                  |
| 产品名称           | 超大型双头中央扩香机                               |
| Product name   | Super large double head central diffuser |
| 扩香体积           | 10000m³                                  |
| Diffuse volume | 10000m³                                  |
| 控制方式           | 按钮                                       |
| Control method | Button                                   |

| 产品型号           | PAD-3000D2                                 |
|----------------|--------------------------------------------|
| Product number | PAD-3000D2                                 |
| 产品名称           | 中大型台式智能扩香机                                 |
| Product name   | Medium and large size intelligent diffuser |
| 扩香体积           | <b>5000m³</b>                              |
| Diffuse volume | 5000m³                                     |
| 控制方式           | 触摸按键 <b>APP</b>                            |
| Control method | Touch button APP                           |