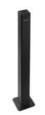

产品型号

扩香体积 Diffuse volume

Product number 产品名称

Product name

Control method

PAD-500F

500m<sup>3</sup>

立式智能扩香机

Vertical intelligent diffuser

| 产品型号           | <b>300W/D</b>                     |
|----------------|-----------------------------------|
| Product number | 300W/D                            |
| 产品名称           | 壁挂式智能扩香机                          |
| Product name   | Wall-mounted intelligent diffuser |
| 扩香体积           | <b>300m³</b>                      |
| Diffuse volume | 300m³                             |
| 控制方式           | 按钮                                |
| Control method | Button                            |